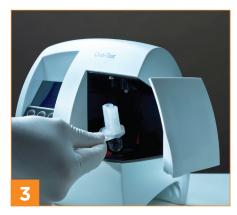

Insert cartridge into analyser. Results displayed within 4 minutes.

Distributed by

Quotient Diagnostics: ISO13485: 2012/2003 Certified. Registration ref: MD 505902