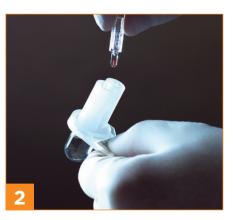

| Catalog No.    | Name                     |
|----------------|--------------------------|
| 7045-0011-0070 | • Quo-Test Analyzer Pack |

Collect 4 µl blood sample.

Insert sample collector into the Quo-Test cartridge.