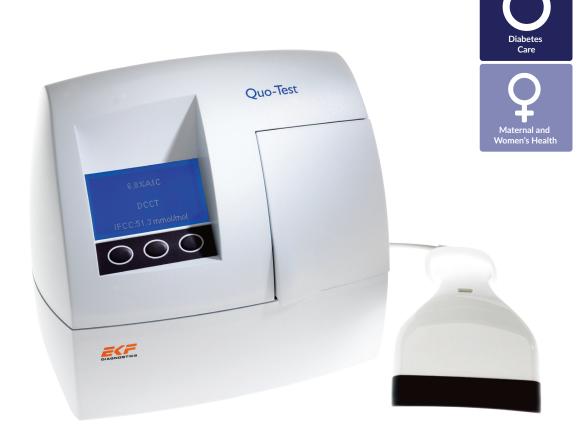

## Quo-Test<sup>®</sup>

# Easy and reliable HbA1c measurement

- Fully automated analyser
- Fast and accurate
- Easy to use
- Results in just 4 minutes

## Simple, accurate and reliable HbA1c measurement

| Easy to use                | <ul> <li>Intuitive, step by step on screen instructions minimise training time</li> <li>Step by step instructions on display</li> <li>Multi-lingual menu</li> <li>Just 4µl blood required from finger prick or venous sample</li> </ul>                                                                                                                  |
|----------------------------|----------------------------------------------------------------------------------------------------------------------------------------------------------------------------------------------------------------------------------------------------------------------------------------------------------------------------------------------------------|
| Efficient data<br>handling | <ul> <li>Barcode reader included. Only one scan per lot of cartridges required</li> <li>Stores up to 7000 results for efficient patient data management</li> <li>User selectable dual reporting. User can select % DCCT, IFCC mmol/mol, eAG mg/dl or eAG mmol/l.</li> <li>USB Port</li> <li>Optional label printer available</li> </ul>                  |
| Fast and accurate          | <ul> <li>Results within 4 minutes</li> <li>Boronate affinity method which is recognized as interference free</li> <li>Measuring range: 4-15% A1c DCCT</li> <li>Imprecision: CV &lt;3% at 7% A1c DCCT</li> <li>Unaffected by Hb variants, which do not result in reduced erythrocyte life span</li> <li>Traceable to the IFCC reference method</li> </ul> |
| Ergonomic<br>design        | <ul> <li>Compact: 205 mm(h) x 205 mm(w) x 135 mm(d)</li> <li>Lightweight: 1.3kg</li> </ul>                                                                                                                                                                                                                                                               |