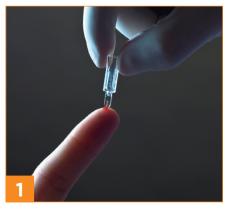

| Catalog No.    | Name                     |
|----------------|--------------------------|
| 7045-0011-0070 | • Quo-Test Analyzer Pack |

Collect 4 µl blood sample.

Insert sample collector into the Quo-Test cartridge.