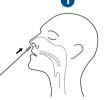

# EGEN PROVTAGNING

För in hela bomullstoppen i ena näsborren. Vrid runt försiktigt, bomullstoppen ska inte vara längre in i näsan än 2,5 cm från näsborrens öppning.

Snurra provpinnen 5 gånger mot insidan av näsborren.