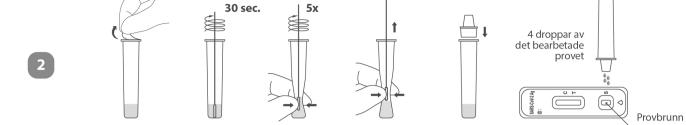

rberedelser

### A. Öppna testförpackningen:



#### B. Du ska ha:

Obs!: För 1 test och 5 tester finns hålet på den lilla lådan.





Engångsprovpinne

Ställ för rör (endast för 25 tester)



eller





Testkassett

Rör med extraktionsbuffert

Bipacksedel

Skräppåse

# C. Tvätta eller desinficera händerna.









#### E. Kontrollera utgångsdatum



F. Öppna påsen

G. Kontrollera kassetten



## 2. Ta provet







# EGEN PROVTAGNING



För in hela bomullstoppen i ena näsborren. Vrid runt försiktigt, bomullstoppen ska inte vara längre in i näsan än 2,5 cm från näsborrens öppning.



Snurra provpinnen 5 gånger mot insidan av näsborren.



Ta ut provpinnen och stick in den i den andra näsborren.



Ta ut provpinnen från näsborren.

# 3. Förberedelse av provet och genomförande av testet







# **Beställningsinformation**

| Produktnamn                                                          | Katalognr    | Format  | Prov                                                   | Förpackning    | PZN      |
|----------------------------------------------------------------------|--------------|---------|--------------------------------------------------------|----------------|----------|
| Flow <i>flex</i> Snabbtest för SARS-CoV-2-antigen<br>(självtestning) | L031-118M5 √ | Kassett | rovpinnar för<br>främre nässlemhinnan                  | 1 Test/sats    | 17522524 |
|                                                                      | L031-118A5 √ | Kassett | rovpinnar för<br>främre nässlemhinnan<br>rovpinnar för | 5 Tester/sats  | 17532379 |
|