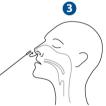

# EGEN PROVTAGNING

För in hela bomullstoppen i ena näsborren. Vrid runt försiktigt, bomullstoppen ska inte vara längre in i näsan än 2,5 cm från näsborrens öppning.

Snurra provpinnen 5 gånger mot insidan av näsborren.