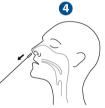

Ta ut provpinnen och stick in den i den andra näsborren.

Ta ut provpinnen från näsborren.