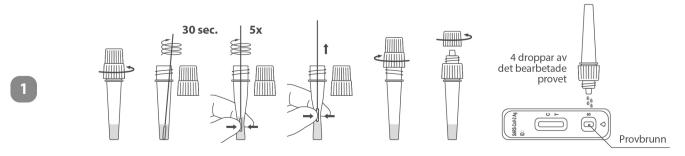

förberedelser

### A. Öppna testförpackningen:



#### B. Du ska ha:

Obs!: För 1 test och 5 tester finns hålet på den lilla lådan.





Engångsprovpinne

Ställ för rör (endast för 25 tester)



eller





Testkassett

Rör med extraktionsbuffert

Bipacksedel

Skräppåse

# C. Tvätta eller desinficera händerna.









#### E. Kontrollera utgångsdatum



F. Öppna påsen

G. Kontrollera kassetten



## 2. Ta provet







# EGEN PROVTAGNING



För in hela bomullstoppen i ena näsborren. Vrid runt försiktigt, bomullstoppen ska inte vara längre in i näsan än 2,5 cm från näsborrens öppning.



Snurra provpinnen 5 gånger mot insidan av näsborren.



Ta ut provpinnen och stick in den i den andra näsborren.



Ta ut provpinnen från näsborren.

# 3. Förberedelse av provet och genomförande av testet







# **Beställningsinformation**

| Produktnamn                                                          | Katalognr    | Format  | Prov                                                   | Förpackning    | PZN      |
|----------------------------------------------------------------------|--------------|---------|--------------------------------------------------------|----------------|----------|
| Flow <i>flex</i> Snabbtest för SARS-CoV-2-antigen<br>(självtestning) | L031-118M5 √ | Kassett | rovpinnar för<br>främre nässlemhinnan                  | 1 Test/sats    | 17522524 |
|                                                                      | L031-118A5 √ | Kassett | rovpinnar för<br>främre nässlemhinnan<br>rovpinnar för | 5 Tester/sats  | 17532379 |
|