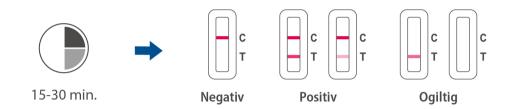

eredelser

### A. Öppna testförpackningen:



#### B. Du ska ha:

Obs!: För 1 test och 5 tester finns hålet på den lilla lådan.





Engångsprovpinne

Ställ för rör (endast för 25 tester)



eller





Testkassett

Rör med extraktionsbuffert

Bipacksedel

Skräppåse

# C. Tvätta eller desinficera händerna.









#### E. Kontrollera utgångsdatum



F. Öppna påsen

G. Kontrollera kassetten



## 2. Ta provet







# EGEN PROVTAGNING



För in hela bomullstoppen i ena näsborren. Vrid runt försiktigt, bomullstoppen ska inte vara längre in i näsan än 2,5 cm från näsborrens öppning.



Snurra provpinnen 5 gånger mot insidan av näsborren.



Ta ut provpinnen och stick in den i den andra näsborren.



Ta ut provpinnen från näsborren.

# 3. Förberedelse av provet och genomförande av testet







# **Beställningsinformation**

| Produktnamn                                                          | Katalognr    | Format  | Prov                                                   | Förpackning    | PZN      |
|----------------------------------------------------------------------|--------------|---------|--------------------------------------------------------|----------------|----------|
| Flow <i>flex</i> Snabbtest för SARS-CoV-2-antigen<br>(självtestning) | L031-118M5 √ | Kassett | rovpinnar för<br>främre nässlemhinnan                  | 1 Test/sats    | 17522524 |
|                                                                      | L031-118A5 √ | Kassett | rovpinnar för<br>främre nässlemhinnan<br>rovpinnar för | 5 Tester/sats  | 17532379 |
|