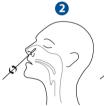

Ta ut provpinnen och stick in den i den andra näsborren.

Ta ut provpinnen från näsborren.