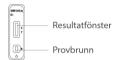

n individer med misstänkt COVID-19 under de första sju dagarna efter symtombdebut. Testet kan även användas för individer utan symtom.

- · Prov: tas från främre nässlemhinnan med provpinne
- Testtid: Resultat efter 15 min.
- · Hållbarhet: 24 månader
- Förvaringstemperatur: 2-30°C
- Precision: 98,8%
- Sensitivitet: 97,1%
- Specificitet: 99,5%





5T



25T

**1T** 

# **Testprocedur**

#### 1. Testförberedelser

### A. Öppna testförpackningen:



#### B. Du ska ha:

Obs!: För 1 test och 5 tester finns hålet på den lilla lådan.





Engångsprovpinne

Ställ för rör (endast för 25 tester)



eller





Testkassett

Rör med extraktionsbuffert

Bipacksedel

Skräppåse

# C. Tvätta eller desinficera händerna.









#### E. Kontrollera utgångsdatum



F. Öppna påsen

G. Kontrollera kassetten



## 2. Ta provet







# EGEN PROVTAGNING



För in hela bomullstoppen i ena näsborren. Vrid runt försiktigt, bomullstoppen ska inte vara längre in i näsan än 2,5 cm från näsborrens öppning.



Snurra provpinnen 5 gånger mot insidan av näsborren.



Ta ut provpinnen och stick in den i den andra näsborren.



Ta ut provpinnen från näsborren.

# 3. Förberedelse av provet och genomförande av testet







# **Beställningsinformation**

| Produktnamn                                                          | Katalognr    | Format  | Prov                                                   | Förpackning    | PZN      |
|----------------------------------------------------------------------|--------------|---------|--------------------------------------------------------|----------------|-------